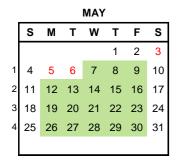

|       | <u>Events</u>                   | Date & Time                              | Notes                                                                                  |  |
|-------|---------------------------------|------------------------------------------|----------------------------------------------------------------------------------------|--|
| 1W    | First Day of Classes            | May 7 (Wednesday)                        |                                                                                        |  |
|       | Add/Drop Deadline               | May 13 (Tuesday) by 5:00PM               | Students must contact their advisors after changing their registration on My.Lakeland  |  |
| 5-6W  | Midterm Period                  | June 4 (Wednesday) -<br>June 13 (Friday) | Midterm Exams are held in one of the regular class days picked by instructors          |  |
| 8-9W  | Advising Period                 | June 23 (Monday) -<br>July 4 (Friday)    | All Students: Meet your advisor                                                        |  |
| 9W    | Withdrawal Deadline             | July 4 (Friday) by 5:00 pm               | The final grade(s) for this term will be marked as "W" (will not be calculated in GPA) |  |
|       | Leave of Absence (LOA) Deadline | July 4 (Friday) by 5:00 pm               |                                                                                        |  |
| 9-10W | Registration Period             | July 4 (Friday) -<br>July 10 (Thursday)  | All Students: Register for Fall 2025                                                   |  |
| 12W   | National Holiday                | July 21 (Monday)                         |                                                                                        |  |
|       | Last Day of Regular Classes     | July 25 (Friday)                         |                                                                                        |  |
| 14W   | Final Exam Week                 | July 28 (Monday) -<br>August 1 (Friday)  | Check "Final Exam Week Schedule"                                                       |  |