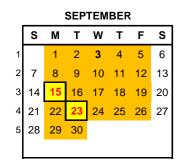

## Fall 2025 (September-December)

National Holidays

First Day of Term (Foundation Day) September 1 (M) First Day of Classes September 2 (Tu)

Withdrawal Deadline October 31 (F) Final Exams November 25 (Tu) - 28 (F) Add/Drop Deadline September 5 (F)