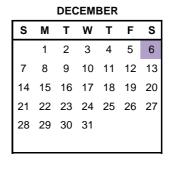

Last Regular Class Day November 21 (F) Graduation Ceremony December 6 (Sa)

<sup>\*</sup>Schedules may be subject to change.