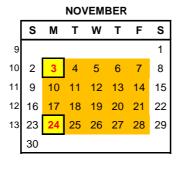

## Fall 2025 (September-December)

National Holidays

First Day of Term (Foundation Day) September 1 (M) First Day of Classes September 2 (Tu)

Withdrawal Deadline October 31 (F) Final Exams November 25 (Tu) - 28 (F) Add/Drop Deadline September 5 (F)

Last Regular Class Day November 21 (F) Graduation Ceremony December 6 (Sa)

<sup>\*</sup>Schedules may be subject to change.