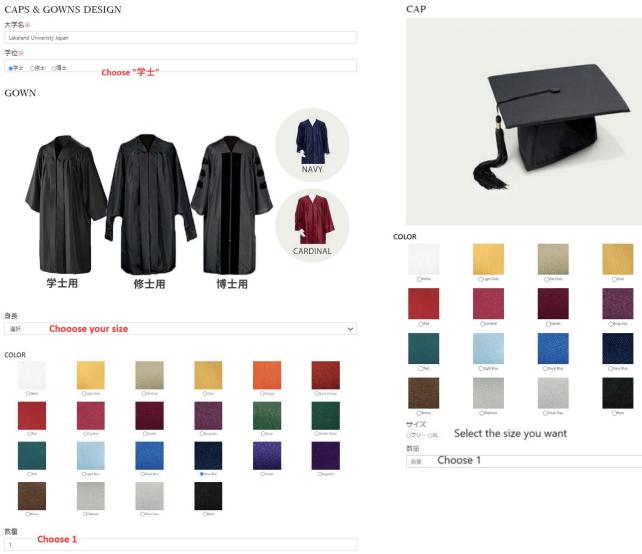

Click the link below to order your cap, gown and tassel from YANKS and start filling out the order forms. You DO NOT need to fill

out the forms for HOOD or STOLE.

http://www.yanks.co.jp/order/caps\_gowns\_bdg.html

TASSEL

イヤーチャーム (卒業年度)

Do Not Select colors here

Choose "1"

選択

COLOR

数量 数量 Please fill out your information. You will receive your cap, gown and tassel to the address you provide below.

 After ordering your cap, gown and tassel, you will receive a digital invoice to your <u>LUJ email</u> from YANKS.