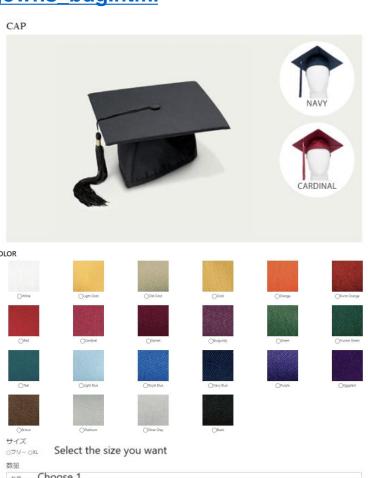

Click the link below to order your cap, gown and tassel from YANKS and start filling out the order forms. You DO NOT need to fill

out the forms for HOOD or STOLE.

http://www.yanks.co.jp/order/caps\_gowns\_bdg.html

TASSEL

イヤーチャーム (卒業年度)

Do Not Select colors here

Choose "1"

選択

COLOR

数量 数量 Please fill out your information. You will receive your cap, gown and tassel to the address you provide below.

 After ordering your cap, gown and tassel, you will receive a digital invoice to your <u>LUJ email</u> from YANKS.