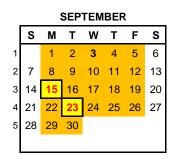

## Fall 2025 (September-December)

National Holidays

First Day of Term (Foundation Day) September 1 (M) First Day of Classes September 2 (Tu)

Last Regular Class Day November 21 (F) Final Day of Term November 28 (F) Graduation Ceremor December 6 (Sa)