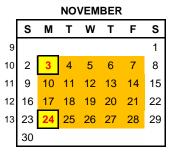

## Fall 2025 (September-December)

National Holidays

First Day of Term (Foundation Day) September 1 (M) First Day of Classes September 2 (Tu)

Last Regular Class Day November 21 (F) Final Day of Term November 28 (F) Graduation Ceremor December 6 (Sa)