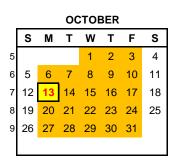

## Fall 2025 (September-December)

National Holidays

First Day of Term (Foundation Day) September 1 (M) First Day of Classes September 2 (Tu)

Last Regular Class Day November 21 (F) Final Day of Term November 28 (F) Graduation Ceremor December 6 (Sa)