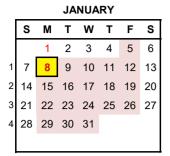

## Summer 2024 (May-Agusut)

\*Schedules may be subject to change.

First Day of Classes May 7 (T)

Add/Drop Deadline May 10 (F)

Withdrawal Deadline July 5 (F)
Last Regular Class Day July 26 (F)

**Final Exams** July 29 (M) - August 2 (F) **Graduation Ceremony** August 3 (F)