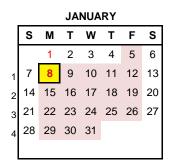

|      | <u>Events</u>                                   | <u>Date</u> | <u>Notes</u>                                                                                                                                                                                                                                     |
|------|-------------------------------------------------|-------------|--------------------------------------------------------------------------------------------------------------------------------------------------------------------------------------------------------------------------------------------------|
|      | First Day of Term                               | Jan. 5      |                                                                                                                                                                                                                                                  |
|      | First Day of Classes                            | Jan. 5      |                                                                                                                                                                                                                                                  |
| 1W   | National Holiday                                | Jan. 8      |                                                                                                                                                                                                                                                  |
| 6W   | National Holiday                                | Feb. 12     |                                                                                                                                                                                                                                                  |
|      | Midterm Exams Period                            | Feb. 14-15  | Exams will be at your regular class time.  February 14th: Listening/Speaking AND Reading February 15th: Writing                                                                                                                                  |
|      | Grading Day for teachers (No Classes)           | Feb. 16     |                                                                                                                                                                                                                                                  |
| 7-8W | Midterm Advising Period                         | Feb. 19-26  | All students must meet with their <u>advisors</u> . Students with midterm grades of <b>CD or lower</b> must also meet with their <u>instructors</u> .                                                                                            |
|      | National Holiday                                | Feb. 23     |                                                                                                                                                                                                                                                  |
| 8W   | Practice TOEFL Test                             | Feb. 26     | Practice test will be held at 6F Conference Center from 10:00AM to 12:00PM.                                                                                                                                                                      |
|      | Deadline for Accommodations Applications        | Mar. 1      | Contact: disabilityaccommodation@japan.lakeland.edu *If an emergency arises requires you to apply for an accommodation after this date, email the Accommodations team.                                                                           |
| 9W   | Practice TOEFL Test                             | Mar. 4      | Practice test will be held at 6F Conference Center from 10:00AM to 12:00PM.                                                                                                                                                                      |
| 10W  | Writing Workshop Placement Test for LA students | Mar. 11     | Exams will be at regular LA Writing class time                                                                                                                                                                                                   |
| 11W  | TOEFL Day                                       | Mar. 18     | Test will be held at 6F Conference Center. Students need to check in by 9:45AM and the test will start at 10:00AM.                                                                                                                               |
|      | Deadline for submitting an iBT/IELTS score      | Mar.18      | Submit a TOEFL iBT (school code: 8962) or IELTS score and report to EAP Affairs                                                                                                                                                                  |
|      | National Holiday                                | Mar. 20     |                                                                                                                                                                                                                                                  |
| 12W  | TOEFL Score Distribution                        | Mar. 29     | The test score will be distributed in your Reading class.                                                                                                                                                                                        |
|      | Last Day of Regular EAP Classes                 | Mar. 29     |                                                                                                                                                                                                                                                  |
| 13W  | Final Exams Period                              | Apr. 1-2    | Exams will be at your regular class time.  April 1st: Listening/Speaking AND Reading  April 2nd: Writing                                                                                                                                         |
|      | Grading Days for teachers (No Classes)          | Apr. 3      |                                                                                                                                                                                                                                                  |
|      | Level Promotion Day                             | Apr. 4      | Final Grades and results will be available on my.Lakeland after 7:00 pm                                                                                                                                                                          |
|      | Final Day of Term                               | Apr. 5      | *Students meet their teachers 10:00-10:25 L/S / 10:30-10:55 Writing / 11:00-11:30 Reading *Teachers can also be available by appointment later in the day if needed. *All new undergraduate students must keep themselves available on this day. |