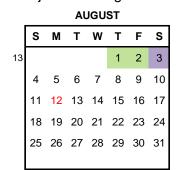

## Summer 2024 (May - August)

1 2 3 5 6 7 8 9 10 11 12 13 14 15 16 17 18 19 20 21 22 23 24 25 26 27 28 29 30 31 First Day of Term May 7 (T)

\*Schedules may be subject to change. JULY 8 9 10 11 12 13 **15** 16 17 18 19 20 12 21 22 23 24 25 26 27 13 28 29 30 31

First Day of Classes May 7 (T)

Last Regular Class Day July 26 (F)

**Final Day of Term** August 2 (F)