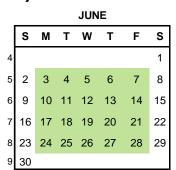

## Summer 2024 (May - August)

1 2 3 5 6 7 8 9 10 11 12 13 14 15 16 17 18 19 20 21 22 23 24 25 26 27 28 29 30 31 First Day of Term May 7 (T)

\*Schedules may be subject to change. JULY 8 9 10 11 12 13 **15** 16 17 18 19 20 12 21 22 23 24 25 26 27 13 28 29 30 31

First Day of Classes May 7 (T)

Last Regular Class Day July 26 (F)

**Final Day of Term** August 2 (F)