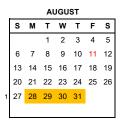

|       | <u>Events</u>                   | Date & Time                      | <u>Notes</u>                                                                           |  |
|-------|---------------------------------|----------------------------------|----------------------------------------------------------------------------------------|--|
| 1W    | First Day of Classes            | August 28 (M)                    |                                                                                        |  |
|       | Add/Drop Deadline               | September 1 (F) by 5:00PM        | Students must contact their advisors after changing their registration on My.Lakeland  |  |
| 4W    | National Holiday                | September 18 (M)                 |                                                                                        |  |
| 5-6W  | Midterm Period                  | September 27(W) - October 6 (F)  | Midterm Exams are held in one of the regular class days picked by instructors          |  |
| 7W    | National Holiday                | October 9 (M)                    |                                                                                        |  |
| 8-9W  | Advising Period                 | October 16 (M) - October 27 (F)  | All Students: Meet your advisor                                                        |  |
| 9W    | Withdrawal Deadline             | October 27 (F) by 5:00 pm        | The final grade(s) for this term will be marked as "W" (will not be calculated in GPA) |  |
|       | Leave of Absence (LOA) Deadline | October 27 (F) by 5:00 pm        |                                                                                        |  |
| 9-10W | Registration Period             | October 27 (F) - November 2 (Th) | All Students: Register for Spring 2024                                                 |  |
| 10W   | National Holiday                | November 3 (F)                   |                                                                                        |  |
| 13W   | National Holiday                | November 23 (Th)                 |                                                                                        |  |
|       | Last Day of Regular Classes     | Novermber 24 (F)                 |                                                                                        |  |
| 14W   | Final Exam Week                 | November 27(M) - December 1(F)   | Check "Final Exam Week Schedule"                                                       |  |