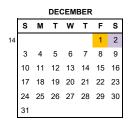

|       | <u>Events</u>                   | Date & Time                      | <u>Notes</u>                                                                           |  |
|-------|---------------------------------|----------------------------------|----------------------------------------------------------------------------------------|--|
| 1W    | First Day of Classes            | August 28 (M)                    |                                                                                        |  |
|       | Add/Drop Deadline               | September 1 (F) by 5:00PM        | Students must contact their advisors after changing their registration on My.Lakeland  |  |
| 4W    | National Holiday                | September 18 (M)                 |                                                                                        |  |
| 5-6W  | Midterm Period                  | September 27(W) - October 6 (F)  | Midterm Exams are held in one of the regular class days picked by instructors          |  |
| 7W    | National Holiday                | October 9 (M)                    |                                                                                        |  |
| 8-9W  | Advising Period                 | October 16 (M) - October 27 (F)  | All Students: Meet your advisor                                                        |  |
| 9W    | Withdrawal Deadline             | October 27 (F) by 5:00 pm        | The final grade(s) for this term will be marked as "W" (will not be calculated in GPA) |  |
|       | Leave of Absence (LOA) Deadline | October 27 (F) by 5:00 pm        |                                                                                        |  |
| 9-10W | Registration Period             | October 27 (F) - November 2 (Th) | All Students: Register for Spring 2024                                                 |  |
| 10W   | National Holiday                | November 3 (F)                   |                                                                                        |  |
| 13W   | National Holiday                | November 23 (Th)                 |                                                                                        |  |
|       | Last Day of Regular Classes     | Novermber 24 (F)                 |                                                                                        |  |
| 14W   | Final Exam Week                 | November 27(M) - December 1(F)   | Check "Final Exam Week Schedule"                                                       |  |