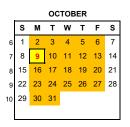

|       | <u>Events</u>                   | Date & Time                      | <u>Notes</u>                                                                           |  |
|-------|---------------------------------|----------------------------------|----------------------------------------------------------------------------------------|--|
| 1W    | First Day of Classes            | August 28 (M)                    |                                                                                        |  |
|       | Add/Drop Deadline               | September 1 (F) by 5:00PM        | Students must contact their advisors after changing their registration on My.Lakeland  |  |
| 4W    | National Holiday                | September 18 (M)                 |                                                                                        |  |
| 5-6W  | Midterm Period                  | September 27(W) - October 6 (F)  | Midterm Exams are held in one of the regular class days picked by instructors          |  |
| 7W    | National Holiday                | October 9 (M)                    |                                                                                        |  |
| 8-9W  | Advising Period                 | October 16 (M) - October 27 (F)  | All Students: Meet your advisor                                                        |  |
| 9W    | Withdrawal Deadline             | October 27 (F) by 5:00 pm        | The final grade(s) for this term will be marked as "W" (will not be calculated in GPA) |  |
|       | Leave of Absence (LOA) Deadline | October 27 (F) by 5:00 pm        |                                                                                        |  |
| 9-10W | Registration Period             | October 27 (F) - November 2 (Th) | All Students: Register for Spring 2024                                                 |  |
| 10W   | National Holiday                | November 3 (F)                   |                                                                                        |  |
| 13W   | National Holiday                | November 23 (Th)                 |                                                                                        |  |
|       | Last Day of Regular Classes     | Novermber 24 (F)                 |                                                                                        |  |
| 14W   | Final Exam Week                 | November 27(M) - December 1(F)   | Check "Final Exam Week Schedule"                                                       |  |