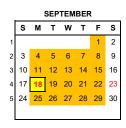

|       | <u>Events</u>                   | Date & Time                      | <u>Notes</u>                                                                           |  |
|-------|---------------------------------|----------------------------------|----------------------------------------------------------------------------------------|--|
| 1W    | First Day of Classes            | August 28 (M)                    |                                                                                        |  |
|       | Add/Drop Deadline               | September 1 (F) by 5:00PM        | Students must contact their advisors after changing their registration on My.Lakeland  |  |
| 4W    | National Holiday                | September 18 (M)                 |                                                                                        |  |
| 5-6W  | Midterm Period                  | September 27(W) - October 6 (F)  | Midterm Exams are held in one of the regular class days picked by instructors          |  |
| 7W    | National Holiday                | October 9 (M)                    |                                                                                        |  |
| 8-9W  | Advising Period                 | October 16 (M) - October 27 (F)  | All Students: Meet your advisor                                                        |  |
| 9W    | Withdrawal Deadline             | October 27 (F) by 5:00 pm        | The final grade(s) for this term will be marked as "W" (will not be calculated in GPA) |  |
|       | Leave of Absence (LOA) Deadline | October 27 (F) by 5:00 pm        |                                                                                        |  |
| 9-10W | Registration Period             | October 27 (F) - November 2 (Th) | All Students: Register for Spring 2024                                                 |  |
| 10W   | National Holiday                | November 3 (F)                   |                                                                                        |  |
| 13W   | National Holiday                | November 23 (Th)                 |                                                                                        |  |
|       | Last Day of Regular Classes     | Novermber 24 (F)                 |                                                                                        |  |
| 14W   | Final Exam Week                 | November 27(M) - December 1(F)   | Check "Final Exam Week Schedule"                                                       |  |