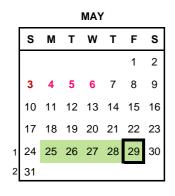

## LUJ ACADEMIC CALENDAR Summer 2020 (May-August)

CAUSION: Classes are held on the national holidays: July 23, 24 and Aug 10.

|      | <u>Events</u>               | Date & Time                                                     | <u>Notes</u>                                                                                        |
|------|-----------------------------|-----------------------------------------------------------------|-----------------------------------------------------------------------------------------------------|
| 1W   | First Day of Class          | May 25 (M)                                                      |                                                                                                     |
|      | Add/Drop Deadline           | May 29 (F) by 5pm                                               | Students must contact their advisors after changing their registration on My.Lakeland               |
| 5-6W | Midterm Period              | June 22 (M) - July 1 (W)                                        |                                                                                                     |
| 7W   | ALEKS Online Math Test      | July 6 (M) Time: TBA (TENTATIVE)                                | Students who wish to be exempt from<br>Mathematics Workshop and/or the higher<br>level math courses |
| 7-8W | Advising Period             | July 7 (Tu) - July 17 (F)                                       | All Students: Meet your advisor                                                                     |
| 8W   | Withdrawal Deadline         | July 17 (F) by 5pm (submit the SIGNED form to Academic Affairs) | The final grade(s) for this term will be marked as "W" (will not be calculated in GPA)              |
|      | Leave of Absence Deadline   | July 17 (F) by 5pm (submit the SIGNED form to Academic Affairs) |                                                                                                     |
| 9W   | Registration Period         | July 20 (M) - July 23 (Th)                                      | All Students: Register for Fall 2020                                                                |
|      | TOEFL Day                   | July 20 (M)                                                     | "Exit TOEFL" Test for Graduating students                                                           |
| 11W  | Speech Day                  | Aug. 5 (W)                                                      |                                                                                                     |
|      | Last Day of Regular Classes | Aug. 7 (F)                                                      |                                                                                                     |
| 12W  | Final Exam Week             | Aug. 10 (M) - Aug. 14 (F)                                       | Check "Fianl Exam Week Schedule"                                                                    |
|      | <b>Graduation Ceremony</b>  | ТВА                                                             |                                                                                                     |