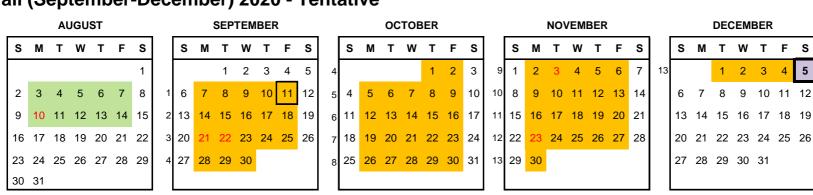

## Fall (September-December) 2020 - Tentative

First Day of Classes Add/Drop Deadline Sep. 7 (M) Sep. 11 (F) Withdrawal Deadline Last Regular Class Day

Nov. 6 (F) Nov. 27 (F) Final Exams

Graduation Ceremony

Nov. 30 -Dec. 4 (M-F)

Dec. 5 (Sat)