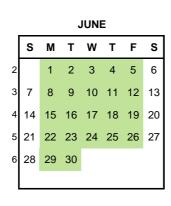

## LUJ ACADEMIC CALENDAR Summer 2020 (May-August)

CAUSION: Classes are held on the national holidays: July 23, 24 and Aug 10.

|      | <u>Events</u>               | Date & Time                                                     | <u>Notes</u>                                                                                        |
|------|-----------------------------|-----------------------------------------------------------------|-----------------------------------------------------------------------------------------------------|
| 1W   | First Day of Class          | May 25 (M)                                                      |                                                                                                     |
|      | Add/Drop Deadline           | May 29 (F) by 5pm                                               | Students must contact their advisors after changing their registration on My.Lakeland               |
| 5-6W | Midterm Period              | June 22 (M) - July 1 (W)                                        |                                                                                                     |
| 7W   | ALEKS Online Math Test      | July 6 (M) Time: TBA (TENTATIVE)                                | Students who wish to be exempt from<br>Mathematics Workshop and/or the higher<br>level math courses |
| 7-8W | Advising Period             | July 7 (Tu) - July 17 (F)                                       | All Students: Meet your advisor                                                                     |
| 8W   | Withdrawal Deadline         | July 17 (F) by 5pm (submit the SIGNED form to Academic Affairs) | The final grade(s) for this term will be marked as "W" (will not be calculated in GPA)              |
|      | Leave of Absence Deadline   | July 17 (F) by 5pm (submit the SIGNED form to Academic Affairs) |                                                                                                     |
| 9W   | Registration Period         | July 20 (M) - July 23 (Th)                                      | All Students: Register for Fall 2020                                                                |
|      | TOEFL Day                   | July 20 (M)                                                     | "Exit TOEFL" Test for Graduating students                                                           |
| 11W  | Speech Day                  | Aug. 5 (W)                                                      |                                                                                                     |
|      | Last Day of Regular Classes | Aug. 7 (F)                                                      |                                                                                                     |
| 12W  | Final Exam Week             | Aug. 10 (M) - Aug. 14 (F)                                       | Check "Fianl Exam Week Schedule"                                                                    |
|      | <b>Graduation Ceremony</b>  | ТВА                                                             |                                                                                                     |