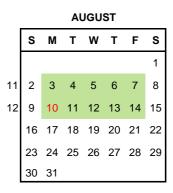

## LUJ ACADEMIC CALENDAR Summer 2020 (May-August)

CAUSION: Classes are held on the national holidays: July 23, 24 and Aug 10.

|      | <u>Events</u>               | Date & Time                                                     | <u>Notes</u>                                                                                        |
|------|-----------------------------|-----------------------------------------------------------------|-----------------------------------------------------------------------------------------------------|
| 1W   | First Day of Class          | May 25 (M)                                                      |                                                                                                     |
|      | Add/Drop Deadline           | May 29 (F) by 5pm                                               | Students must contact their advisors after changing their registration on My.Lakeland               |
| 5-6W | Midterm Period              | June 22 (M) - July 1 (W)                                        |                                                                                                     |
| 7W   | ALEKS Online Math Test      | July 6 (M) Time: TBA (TENTATIVE)                                | Students who wish to be exempt from<br>Mathematics Workshop and/or the higher<br>level math courses |
| 7-8W | Advising Period             | July 7 (Tu) - July 17 (F)                                       | All Students: Meet your advisor                                                                     |
| 8W   | Withdrawal Deadline         | July 17 (F) by 5pm (submit the SIGNED form to Academic Affairs) | The final grade(s) for this term will be marked as "W" (will not be calculated in GPA)              |
|      | Leave of Absence Deadline   | July 17 (F) by 5pm (submit the SIGNED form to Academic Affairs) |                                                                                                     |
| 9W   | Registration Period         | July 20 (M) - July 23 (Th)                                      | All Students: Register for Fall 2020                                                                |
|      | TOEFL Day                   | July 20 (M)                                                     | "Exit TOEFL" Test for Graduating students                                                           |
| 11W  | Speech Day                  | Aug. 5 (W)                                                      |                                                                                                     |
|      | Last Day of Regular Classes | Aug. 7 (F)                                                      |                                                                                                     |
| 12W  | Final Exam Week             | Aug. 10 (M) - Aug. 14 (F)                                       | Check "Fianl Exam Week Schedule"                                                                    |
|      | <b>Graduation Ceremony</b>  | ТВА                                                             |                                                                                                     |