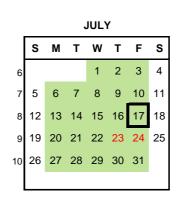

## LUJ ACADEMIC CALENDAR Summer 2020 (May-August)

CAUSION: Classes are held on the national holidays: July 23, 24 and Aug 10.

|      | <u>Events</u>               | Date & Time                                                     | <u>Notes</u>                                                                                        |
|------|-----------------------------|-----------------------------------------------------------------|-----------------------------------------------------------------------------------------------------|
| 1W   | First Day of Class          | May 25 (M)                                                      |                                                                                                     |
|      | Add/Drop Deadline           | May 29 (F) by 5pm                                               | Students must contact their advisors after changing their registration on My.Lakeland               |
| 5-6W | Midterm Period              | June 22 (M) - July 1 (W)                                        |                                                                                                     |
| 7W   | ALEKS Online Math Test      | July 6 (M) Time: TBA (TENTATIVE)                                | Students who wish to be exempt from<br>Mathematics Workshop and/or the higher<br>level math courses |
| 7-8W | Advising Period             | July 7 (Tu) - July 17 (F)                                       | All Students: Meet your advisor                                                                     |
| 8W   | Withdrawal Deadline         | July 17 (F) by 5pm (submit the SIGNED form to Academic Affairs) | The final grade(s) for this term will be marked as "W" (will not be calculated in GPA)              |
|      | Leave of Absence Deadline   | July 17 (F) by 5pm (submit the SIGNED form to Academic Affairs) |                                                                                                     |
| 9W   | Registration Period         | July 20 (M) - July 23 (Th)                                      | All Students: Register for Fall 2020                                                                |
|      | TOEFL Day                   | July 20 (M)                                                     | "Exit TOEFL" Test for Graduating students                                                           |
| 11W  | Speech Day                  | Aug. 5 (W)                                                      |                                                                                                     |
|      | Last Day of Regular Classes | Aug. 7 (F)                                                      |                                                                                                     |
| 12W  | Final Exam Week             | Aug. 10 (M) - Aug. 14 (F)                                       | Check "Fianl Exam Week Schedule"                                                                    |
|      | <b>Graduation Ceremony</b>  | ТВА                                                             |                                                                                                     |