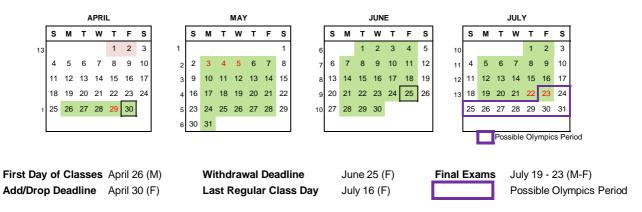

## Summer 2021 (April-July)

Caution: Classes are held on April 29th, May 3rd, 4th, and 5th. Final exams may be scheduled on July 22nd and 23rd.

\*Schedules may be subject to change.