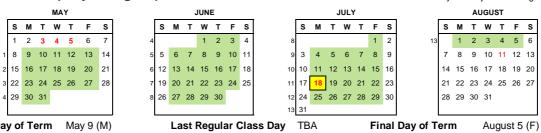

## Summer 2022 (May - August)

First Day of Term May 9 (M)

August 5 (F)

\*Schedules may be subject to change.